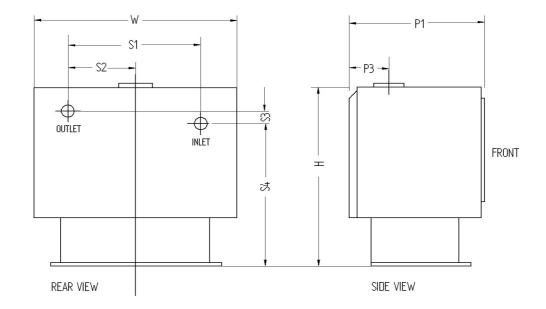

### FREE STANDING FIRE DIMENSIONS

| MODEL   | P1  | P3  | Н   | W   | S1  | S2  | S3 | S4  |
|---------|-----|-----|-----|-----|-----|-----|----|-----|
| F10000R | 620 | 195 | 790 | 760 | 340 | 170 | 20 | 595 |
| FIUUUUN |     |     |     |     |     |     |    |     |