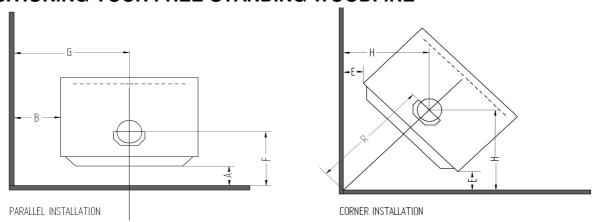

#### POSITIONING YOUR FREE-STANDING WOODFIRE

#### **NEW ZEALAND**

MINIMUM DISTANCES TO HEAT SENSITIVE WALLS (mm)

| MODEL   | FLUE HEAT SHIELD                     | Α   | В   | E   | F   | G   | Н   | R§  |
|---------|--------------------------------------|-----|-----|-----|-----|-----|-----|-----|
| F10000R | SINGLE SKIN S/S POLISHED, 920mm LONG | 150 | 325 | 150 | 345 | 705 | 557 | 787 |
|         |                                      |     |     |     |     |     |     |     |
|         |                                      |     |     |     |     |     |     |     |

#### **AUSTRALIA**

MINIMUM DISTANCES TO HEAT SENSITIVE WALLS (mm)

| MODEL | FLUE HEAT SHIELD | Α | В | E | F | G | Н | R§ |
|-------|------------------|---|---|---|---|---|---|----|
|       |                  |   |   |   |   |   |   |    |
|       |                  |   |   |   |   |   |   |    |
|       |                  |   |   |   |   |   |   |    |

<sup>§</sup> Valid only when the room walls are at 90° to each other.

See "INSTALLING THE FLUE" for recommended Australian flue systems.

| PRT. NO. | 595770     |
|----------|------------|
| DATE:    | 01.12.2009 |