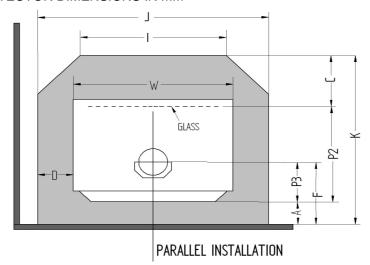

# FLOOR PROTECTOR (Hearth) REQUIREMENTS PARALLEL INSTALLATION

MINIMUM FLOOR PROTECTOR DIMENSIONS IN mm

# DIMENSIONS IN THE TABLE ARE VALID ONLY WHEN THE FIRE IS EXACTLEY AT ITS MINIMUM ALLOWABLE WALL CLEARANCE.

#### **NEW ZEALAND**

| MODEL   | Flue<br>Shield | Floor<br>Protector<br>height | <b>A</b> # | C#  | D   | F   | I   | J   | K#   | P2  | Р3  | W   | Floor<br>Protector<br>Type Ø |
|---------|----------------|------------------------------|------------|-----|-----|-----|-----|-----|------|-----|-----|-----|------------------------------|
|         | *              |                              | 150        | 300 | 103 | 345 | 565 | 965 | 1060 | 610 | 195 | 760 | ASH TYPE                     |
| F10000R |                |                              |            |     |     |     |     |     |      |     |     |     |                              |
| FIOOON  |                |                              |            |     |     |     |     |     |      |     |     |     |                              |
|         |                |                              |            |     |     |     |     |     |      |     |     |     |                              |

SINGLE SKIN S/S POLISHED, 920mm

#### **AUSTRALIA - ALL WITH FLUE HEATSHIELD**

| MODEL | Flue<br>Shield | Floor<br>Protector<br>height | A# | C# | D | F | Ι | J | K# | P2 | P3 | W | Floor<br>Protector<br>Type Ø |
|-------|----------------|------------------------------|----|----|---|---|---|---|----|----|----|---|------------------------------|
|       |                |                              |    |    |   |   |   |   |    |    |    |   |                              |
|       |                |                              |    |    |   |   |   |   |    |    |    |   |                              |
|       |                |                              |    |    |   |   |   |   |    |    |    |   |                              |
|       |                |                              |    |    |   |   |   |   |    |    |    |   |                              |

NOTE: Where a fan is being fitted, you may prefer to increase the 'A' dimension to 100 mm to provide easier access for servicing. If so, the amount you add to 'A' to bring it to 100 mm must also be added to the 'C' and 'S' dimensions.

Ø for minimum constructional requirements see general installation instructions.

<sup>#</sup> Valid only when the fire is exactly at its minimum allowable wall clearance.