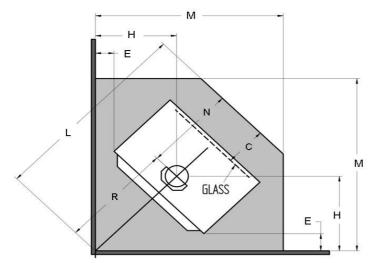

# FLOOR PROTECTORS (Hearth) REQUIREMENTS CORNER INSTALLATION

MINIMUM FLOOR PROTECTOR DIMENSIONS IN mm

# DIMENSIONS IN THE TABLE ARE VALID ONLY WHEN THE FIRE IS EXACTLEY AT ITS MINIMUM ALLOWABLE WALL CLEARANCE.

### **NEW ZEALAND**

| MODEL   | Flue<br>Shield | Floor Protector<br>Distance above Floor | С   | E   | H#  | L#   | М#   | N   | R#  |
|---------|----------------|-----------------------------------------|-----|-----|-----|------|------|-----|-----|
|         | *              |                                         | 300 | 150 | 557 | 1502 | 1297 | 715 | 787 |
| F10000R |                |                                         |     |     |     |      |      |     |     |
| FIUUUUN |                |                                         |     |     |     |      |      |     |     |
|         |                |                                         |     |     |     |      |      |     |     |

SINGLE SKIN S/S POLISHED, 920mm

#### **AUSTRALIA**

| MODEL | Flue<br>Shield | Floor Protector<br>Distance above Floor | С | E | H# | L# | M# | N | R# |
|-------|----------------|-----------------------------------------|---|---|----|----|----|---|----|
|       |                |                                         |   |   |    |    |    |   |    |
|       |                |                                         |   |   |    |    |    |   |    |
|       |                |                                         |   |   |    |    |    |   |    |
|       | _              |                                         |   |   |    |    |    |   |    |